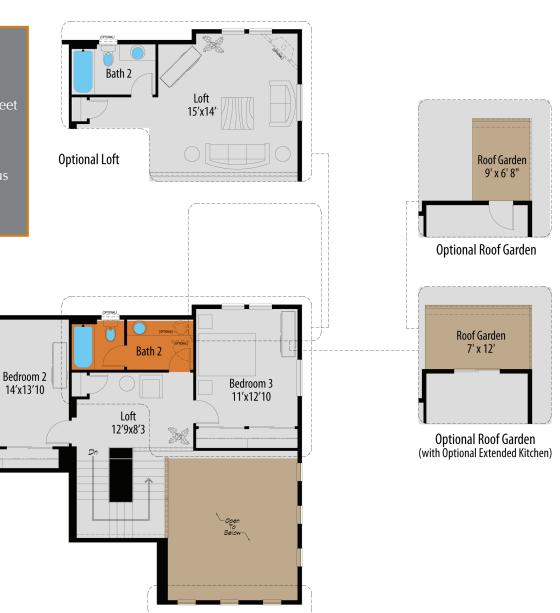

hen, covered patio Optional 3-car garage



# MAIN LEVEL FLOOR PLAN







Prices, specifications and availability subject to change without notice, in a continuous effort to improve its product, Covington Homes reserves the right to make changes or modifications to plans, specifications, materials, features and colors without notice. Window and window locations may vary per exterior. All square footages are approximate and buyer is informed not to rely on estimates and should independently verify room dimensions on his/her home. rev. 09-2019.

### **UPPER LEVEL FLOORPLAN**

# The Milano, Plan 012

#### **Main Level Master**

2342 - 3846 Finished Square Feet 4041 - 4097 Total Square Feet 3-6 Bedroom 2.5-4 Baths

Large great room area, generous kitchen, covered patio Optional 3-car garage







Prices, specifications and availability subject to change without notice, in a continuous effort to improve its pròduct, Cevington Homes reserves-the right to máke changes or modifications to plans, specifications, materials, features and colors without notice. Window and window locations may vary per exterior. All square footages are approximate and buyer is informed not to rely on estimates and should independently verify room dimensions on his/her home. rev. 09-2019.

# **OPTIONAL BASEMENT FINISH**







Prices, specifications and availability subject to change without notice, in a continuous effort to improve its product, Covington Homes reserves the right to make changes or modifications to plans, specifications, materials, features and colors without notice. Window and window