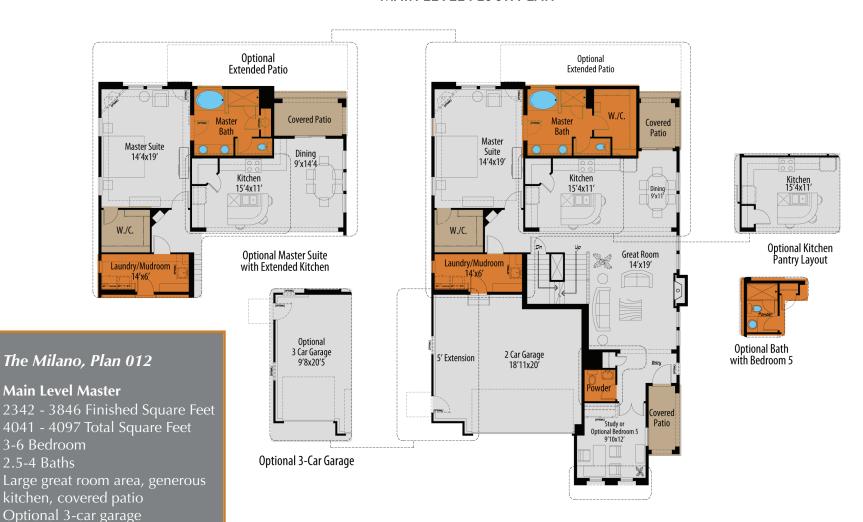

## **BELLAGIO - MODERN**

The Milano, Plan 012

**Main Level Master** 

2342 - 3846 Finished Square Feet 4041 - 4097 Total Square Feet 3-6 Bedroom 2.5-4 Baths Large great room area, generous kitchen, covered patio Optional 3-car garage

# MAIN LEVEL FLOOR PLAN

Prices, specifications and availability subject to change without notice, in a continuous effort to improve its product, Covington Homes reserves the right to make changes or modifications to plans, specifications, materials, features and colors without notice. Window and window locations may vary per exterior. All square footages are approximate and buyer is informed not to rely on estimates and should independently verify room dimensions on his/her home. rev. 09-2019.

# The Milano, Plan 012

#### **Main Level Master**

2342 - 3846 Finished Square Feet 4041 - 4097 Total Square Feet 3-6 Bedroom 2.5-4 Baths

Large great room area, generous kitchen, covered patio Optional 3-car garage

Prices, specifications and availability subject to change without notice, in a continuous effort to improve its pròduct, Cevington Homes reserves-the right to máke changes or modifications to plans, specifications, materials, features and colors without notice. Window and window locations may vary per exterior. All square footages are approximate and buyer is informed not to rely on estimates and should independently verify room dimensions on his/her home. rev. 09-2019.