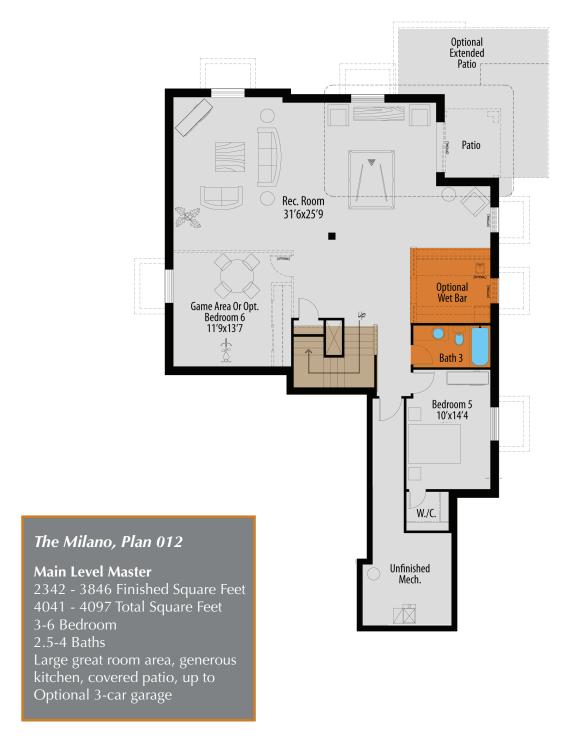

# The Milano, Plan 012

#### **Main Level Master**

2342 - 3846 Finished Square Feet 4041 - 4097 Total Square Feet 3-6 Bedroom 2.5-4 Baths

Large great room area, generous kitchen, covered patio Optional 3-car garage

Prices, specifications and availability subject to change without notice, in a continuous effort to improve its pròduct, Cevington Homes reserves-the right to máke changes or modifications to plans, specifications, materials, features and colors without notice. Window and window locations may vary per exterior. All square footages are approximate and buyer is informed not to rely on estimates and should independently verify room dimensions on his/her home. rev. 09-2019.