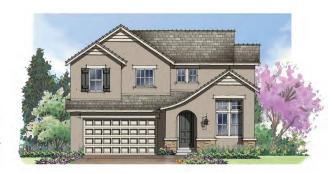

## COVINGTON HOMES

BEAVER CREEK elevation A

NORTHERN EUROPEAN elevation B

FRENCH COUNTRY elevation C

## **PROVENCE - TRADITIONAL**

The Marseille, Plan 543

Two Story Traditional
2,121 - 3,147 Finished Square Feet
2,984 - 3,224 Total Square Feet
3-7 Bedroom
2.5 - 3.5 Baths
Open floor plan, fabulous kitchen, optional covered patio, and covered porch