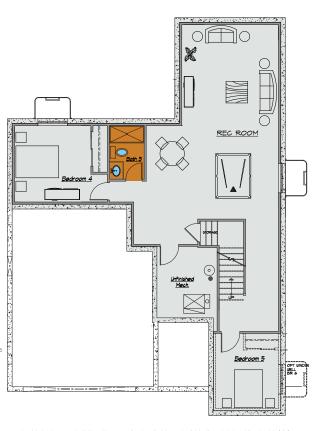

OPTIONAL FINISHED BASEMENT

OPTION | EXT. FINISHED BASEMENT PLAN AT ELEVATION 'A'

Prices, specifications and availability subject to change without notice, in a continuous effort to improve its product, Covington Homes reserves the right to make changes or modifications to plans, specifications, materials, features and colors without notice. Window and window locations may vary per exterior. All square footages are approximate and buyer is informed not to rely on estimates and should independently verify room dimensions on his/her home. rev. 03-2020