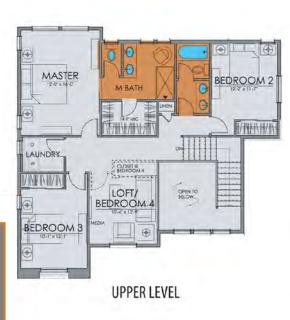

## **PROVENCE - TRADITIONAL**

The Marseille, Plan 543

Two Story Traditional
2,121 - 3,147 Finished Square Feet
2,984 - 3,224 Total Square Feet
3-7 Bedroom
2.5 - 3.5 Baths
Open floor plan, fabulous kitchen, optional covered patio, and covered porch

OPT 5 PIECE BATH

The Marseille - Plan 543

Two Story Traditional

2,121 - 3,147 Finished Square Feet

2,984 - 3,224 Total Square Feet

3-7 Bedroom

2.5 - 3.5 Baths

Open floor plan, fabulous kitchen, optional covered patio, and covered porch

The Marseille - Plan 543
Two Story Traditional
2,121 - 3,147 Finished Square Feet
2,984 - 3,224 Total Square Feet
3-7 Bedroom
2.5 - 3.5 Baths
Open floor plan, fabulous kitchen,
optional covered patio, and
covered porch