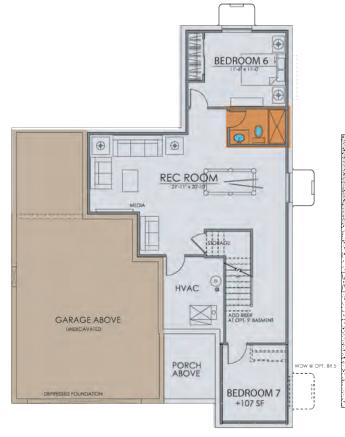

OPTIONAL FINISHED BASEMENT

OPTION | EXT. FINISHED BASEMENT PLAN AT ELEVATION 'A'

Prices, specifications and availability subject to change without notice, in a continuous effort to improve its product, Covington Homes reserves the right to make changes or modifications to plans, specifications, materials, features and colors without notice. Window and window locations may vary per exterior. All square footages are approximate and buyer is informed not to rely on estimates and should independently verify room dimensions on his/her home. rev. 03-2020