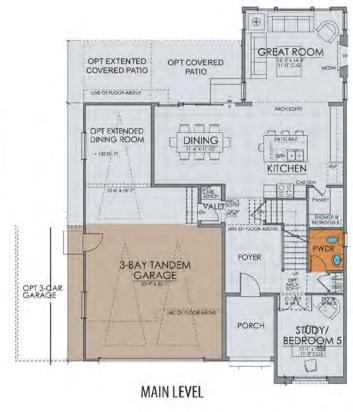

## **PROVENCE - TRADITIONAL**

The Marseille, Plan 543

Two Story Traditional
2,121 - 3,147 Finished Square Feet
2,984 - 3,224 Total Square Feet
3-7 Bedroom
2.5 - 3.5 Baths
Open floor plan, fabulous kitchen, optional covered patio, and covered porch

OPT 5 PIECE BATH

The Marseille - Plan 543

Two Story Traditional

2,121 - 3,147 Finished Square Feet

2,984 - 3,224 Total Square Feet

3-7 Bedroom

2.5 - 3.5 Baths

Open floor plan, fabulous kitchen, optional covered patio, and covered porch

The Marseille - Plan 543
Two Story Traditional
2,121 - 3,147 Finished Square Feet
2,984 - 3,224 Total Square Feet
3-7 Bedroom
2.5 - 3.5 Baths
Open floor plan, fabulous kitchen,
optional covered patio, and
covered porch