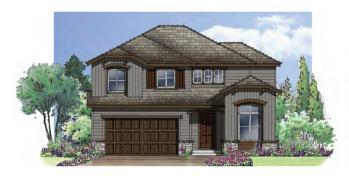

## COVINGTON HOMES

BEAVER CREEK elevation A

NORTHERN EUROPEAN elevation B

FRENCH COUNTRY elevation C

## **PROVENCE - TRADITIONAL**

The Marseille, Plan 543

Two Story Traditional
2,121 - 3,147 Finished Square Feet
2,984 - 3,224 Total Square Feet
3-7 Bedroom
2.5 - 3.5 Baths
Open floor plan, fabulous kitchen, optional covered patio, and covered porch