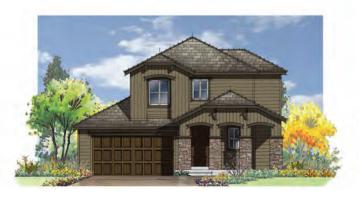

## COVINGTON HOMES

BEAVER CREEK elevation A

NORTHERN EUROPEAN elevation B

FRENCH COUNTRY elevation C

## **PROVENCE - TRADITIONAL**

The St. Tropez, Plan 541

Two Story Traditional
1,652- 2,609 Finished Square Feet
2,341 -2,614 Total Square Feet
3-4 Bedrooms
2.5 -3.5 Baths
Open Floor plan, fabulous kitchen, optional covered patio and covered porch