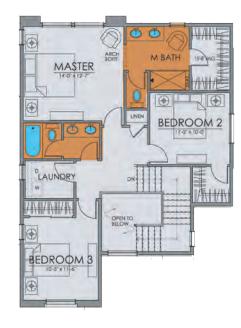

OPT 5 PIECE BATH

**UPPER LEVEL** 

MAIN LEVEL

Prices, specifications and availability subject to change without notice, in a continuous effort to improve its product, Covington Homes reserves the right to make changes or modifications to plans, specifications, materials, features and colors without notice. Window and window locations may vary per exterior. All square footages are approximate and buyer is informed not to rely on estimates and should independently verify room dimensions on his/her home. rev. 09-2019