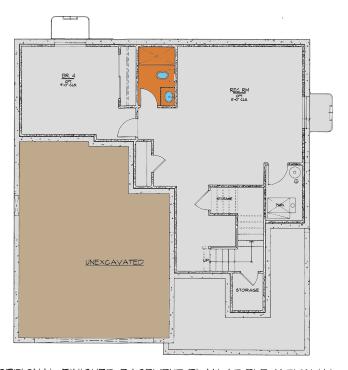

OPTIONAL FINISHED BASEMENT

OPTIONAL FINISHED BASEMENT PLAN AT ELEVATION 'A'

The St Tropez - Plan 541 Two Story Traditional

1,652- 2,609 Finished Square Feet 2,341-2,614 Total Square Feet 3-4 Bedrooms

2.5 –3.5 Baths