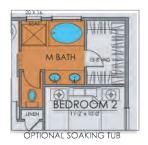

OPT 5 PIECE BATH

**UPPER LEVEL** 

MAIN LEVEL

Prices, specifications and availability subject to change without notice, in a continuous effort to improve its product, Covington Homes reserves the right to make changes or modifications to plans, specifications, materials, features and colors without notice. Window and window locations may vary per exterior. All square footages are approximate and buyer is informed not to rely on estimates and should independently verify room dimensions on his/her home. rev. 09-2019