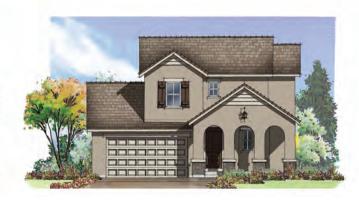

## COVINGTON HOMES

BEAVER CREEK elevation A

NORTHERN EUROPEAN elevation B

FRENCH COUNTRY elevation C

## **PROVENCE - TRADITIONAL**

The St. Tropez, Plan 541

Two Story Traditional
1,652- 2,609 Finished Square Feet
2,341 -2,614 Total Square Feet
3-4 Bedrooms
2.5 -3.5 Baths
Open Floor plan, fabulous kitchen, optional covered patio and covered porch