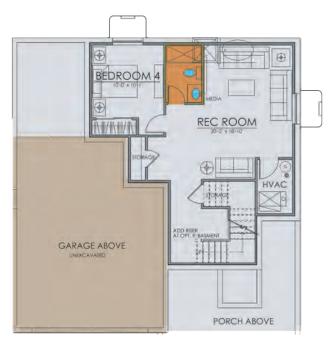

OPTIONAL FINISHED BASEMENT

OPTIONAL FINISHED BASEMENT PLAN AT ELEVATION 'A'

The St Tropez - Plan 541 Two Story Traditional

1,652- 2,609 Finished Square Feet 2,341-2,614 Total Square Feet 3-4 Bedrooms

2.5 –3.5 Baths