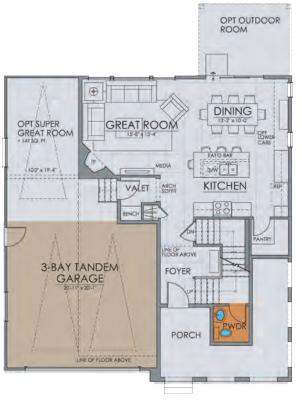

OPT 5 PIECE BATH

**UPPER LEVEL** 

MAIN LEVEL

Prices, specifications and availability subject to change without notice, in a continuous effort to improve its product, Covington Homes reserves the right to make changes or modifications to plans, specifications, materials, features and colors without notice. Window and window locations may vary per exterior. All square footages are approximate and buyer is informed not to rely on estimates and should independently verify room dimensions on his/her home. rev. 09-2019