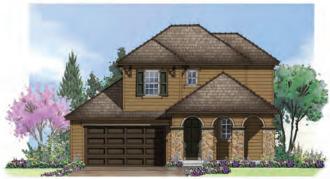

## COVINGTON HOMES

BEAVER CREEK elevation A

NORTHERN EUROPEAN elevation B

FRENCH COUNTRY elevation C

## **PROVENCE - TRADITIONAL**

The St. Tropez, Plan 541

Two Story Traditional
1,652- 2,609 Finished Square Feet
2,341 -2,614 Total Square Feet
3-4 Bedrooms
2.5 -3.5 Baths
Open Floor plan, fabulous kitchen, optional covered patio and covered porch